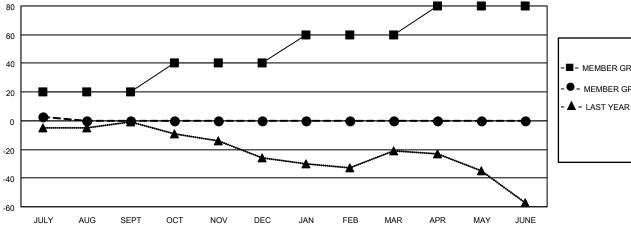

## GOALS AND ACTUAL NEW CLUBS CUMULATIVE

| <b>-</b> | MEMBER | GROWTH | NET | GOAL |
|----------|--------|--------|-----|------|
|          |        |        |     |      |

- MEMBER GROWTH ACTUAL

- ▲ - LAST YEAR MEMBERSHIP ACTUAL